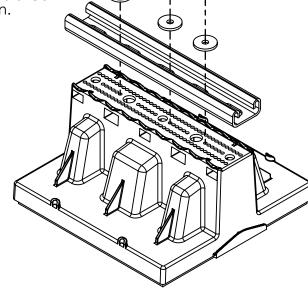

## STR-04 Strut Installation Guide

-Proper installation of strut requires 3 #14 X 1" hex screws with 1/4" washers (hardware not included).

Screws must be installed at positions shown.

Ĭ

Ĭ

Ď

## NOTES:

- Use 3 X #14 X 1" sheet metal screws with washers to mount STR-04 directly on Blox, at 3 inside slots of strut (as shown).
- Do not overtighten or strip out # 14 screws
- Use 15 ft./lbs max torque on jamb nuts on Blox top surface; use Loctite on threads
- Maximum height on single Blox is 14" overall