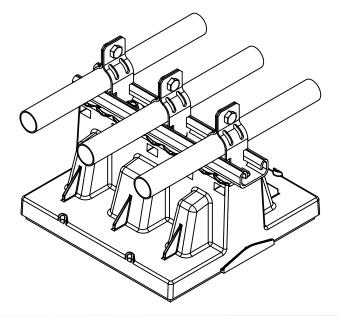

Blox with STR-04 Strut

Max Load Per Blox: Single Point: 250 lb/113 kg Dual Point or Strut-Mounted Load: 350 lb/158 kg

P: (860) 979-0345 F: (860) 871-9218 www.rooftopblox.com info@rooftopblox.com