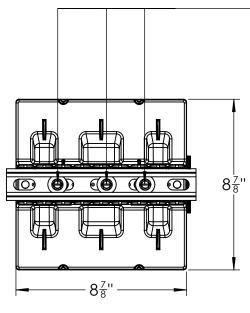

Blox with STR-04 Strut

Max Load Per Blox: Single Point: 250 lb/113 kg Dual Point or Strut-Mounted Load: 350 lb/158 kg

P: (860) 979-0345 F: (860) 871-9218 www.rooftopblox.com info@rooftopblox.com