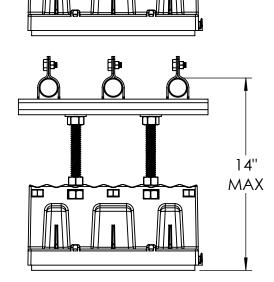

## NOTES:

- Use 3 X #14 X 1" sheet metal screws with washers to mount STR-04 directly on Blox, at 3 inside slots of strut (as shown).
- Do not overtighten or strip out # 14 screws
- Use 15 ft./lbs max torque on jamb nuts on Blox top surface; use Loctite on threads
- Maximum height on single Blox is 14" overall