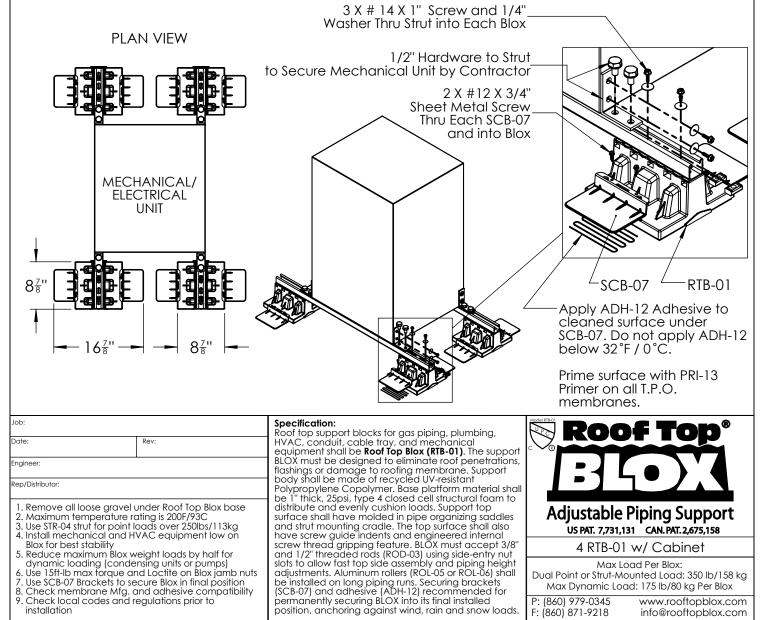

## 4 Blox Mechanical / Electrical Stand

| BILL OF N                                    | ATERIALS      |                |         |
|----------------------------------------------|---------------|----------------|---------|
| COMPONENT                                    | PART NUMBER   | QTY.           | JOB QTY |
| Roof Top Blox                                | RTB-01        | 4              |         |
| #14 X 1" Sheet Metal Screw                   | By Contractor | 12             |         |
| 1/4" Flat Washer                             | By Contractor | 12             |         |
| L Bracket                                    | By Contractor | 4              |         |
| 1-5/8" Square Slotted Strut                  | By Contractor | As Req'd       |         |
| 1/2" X 1" Hex Bolt                           | By Contractor | 8              |         |
| 1/2" Strut Nut                               | By Contractor | 8              |         |
| 1/2" Flat Washer                             | By Contractor | 8              |         |
| Mechanical/Electrical Unit Securing Hardware | By Contractor | As Req'd       |         |
| Securing Bracket                             | SCB-7         | 8              |         |
| #12 X 3/4" Sheet Metal Screw                 | By Contractor | 16             |         |
| M-1 Adhesive                                 | ADH-12        | 10 oz.<br>Tube |         |
| T.P.O. Primer                                | PRI-13        | 1 Pint         |         |