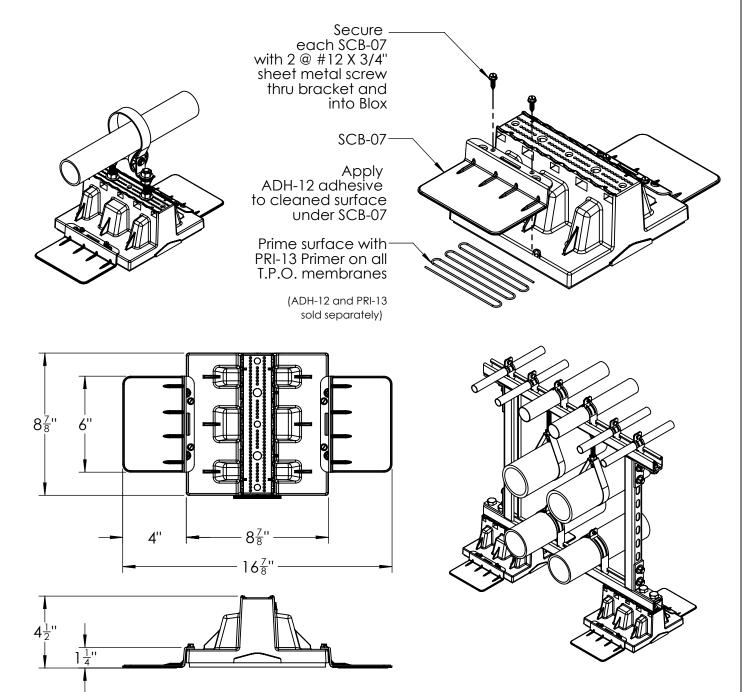

## SCB-07 Securing Bracket Instruction Guide

## Polycarbonate Securing Brackets with ADH-12 Adhesive

## **NOTES:**

- Before installing check with roofing manufacturer for adhesive
- Remove all gravel under Blox installation location
- Remove all oil, dirt, and water under SCB-07 for proper adhesive bonding Use Primer for T.P.O. roof membranes
- Use ADH-12 Adhesive to bond SCB-07 in place
- Maximum height on single Blox is 14" overall