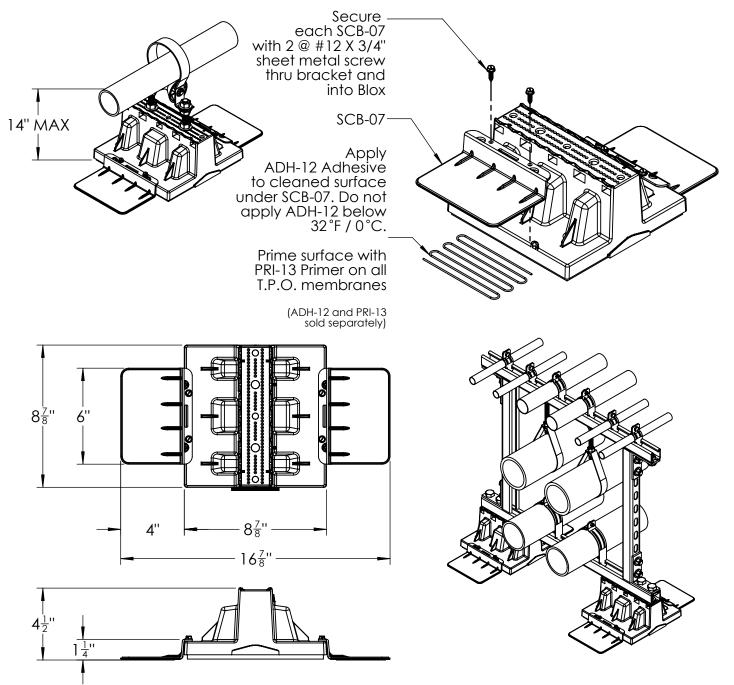

## SCB-07 Securing Bracket Instruction Guide

### Polycarbonate Securing Brackets with ADH-12 Adhesive

### **NOTES:**

- Before installing, check with roofing manufacturer for adhesive
- Remove all gravel under Blox installation location
- Remove all oil, dirt, and water under SCB-07 for proper adhesive bonding Use Primer for T.P.O. roof membranes
- Use ADH-12 Adhesive to bond SCB-07 in place
- Maximum height on single Blox is 14" overall
- Be sure that dynamic loads do not exceed 175 lb per Blox
- SCB-07 Securing Brackets are highly recommended for all roof top applications

Adjustable Piping Support US PAT. 7,731,131 CAN. PAT. 2,675,158

Blox with SCB-07 Securing Bracket

Max Load Per Blox:

Single Point: 250lb/113 kg Dual Point or Strut-Mounted Load: 350 lb/158 kg

P: (860) 979-0345 F: (860) 871-9218