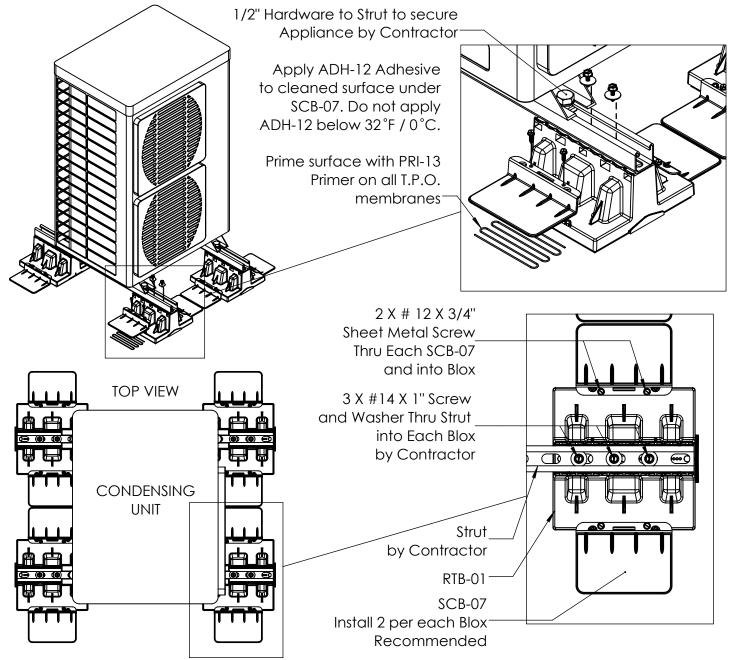

# SCB-07 Securing Bracket Instruction Guide

### Polycarbonate Securing Brackets with ADH-12 Adhesive

## Installation of Condensing Unit

#### NOTES:

- Before installing, check with roofing manufacturer for adhesive
- Remove all gravel under Blox installation location
- Remove all oil, dirt, and water under SCB-07 for proper adhesive bonding
  Use Primer for T.P.O. roof membranes
- Use ADH-12 Adhesive to bond SCB-07 in place
- Maximum height on single Blox is 14" overall
- Be sure that dynamic loads do not exceed 175 lb per Blox
- SCB-07 Securing Brackets are highly recommended for all roof top applications

Adjustable Piping Support US PAT. 7,731,131 CAN. PAT. 2,675,158

Blox with SCB-07 Securing Bracket

Max Load Per Blox:

Dual Point or Strut-Mounted Load: 350 lb/158 kg Max Dynamic Load: 175 lb/80 kg Per Blox