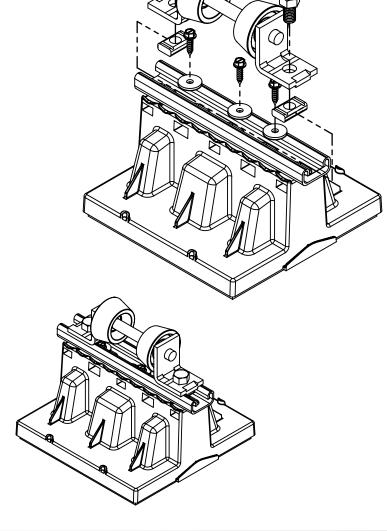

## Aluminum Roller for 4"-6" Pipe

Proper installation of strut requires 3 #14 X 1" hex screws with 1/4" washers (hardware included with ROL-06).

Screws must be installed at positions shown.

- Use 3 X #14 X 1" sheet metal screws with washers (provided) to mount strut directly on Blox, at 3 inside slots of strut (as shown).

- Do not overtighten or strip out # 14 screws

  Be sure to properly tighten 1/2" Hex Bolts on roller brackets
  Use 15 ft./lbs max torque on jamb nuts on Blox top surface; use Loctite on threads
- Maximum height on single Blox is 14" overall ROL-06 is not to be used with XTB-02 applications.
- Install ROL-06 to center line of Blox