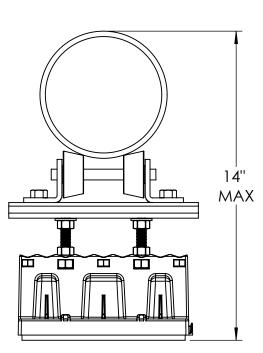

- Do not overtighten or strip out # 14 screws

  Be sure to properly tighten 1/2" Hex Bolts on roller brackets
  Use 15 ft./lbs max torque on jamb nuts on Blox top surface; use Loctite on threads
- Maximum height on single Blox is 14" overall ROL-06 is not to be used with XTB-02 applications.
- Install ROL-06 to center line of Blox

Blox with 4"-6" Pipe Roller Assy.

Max Load Per Blox: Single Point: 250 lb/113 kg Dual Point or Strut-Mounted Load: 350 lb/158 kg

P: (860) 979-0345 F: (860) 871-9218

www.rooftopblox.com info@rooftopblox.com