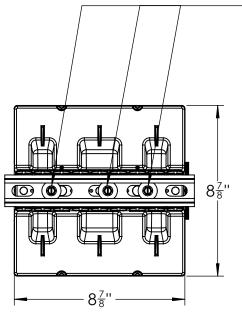

## Aluminum Roller for 4"-6" Pipe

Proper installation of strut requires 3 #14 X 1" hex screws with 1/4" washers (hardware included with ROL-06).

Screws must be installed at positions shown.

- Use 3 X #14 X 1" sheet metal screws with washers (provided) to mount strut directly on Blox, at 3 inside slots of strut (as shown).

- Do not overtighten or strip out # 14 screws

  Be sure to properly tighten 1/2" Hex Bolts on roller brackets
  Use 15 ft./lbs max torque on jamb nuts on Blox top surface; use Loctite on threads
- Maximum height on single Blox is 14" overall ROL-06 is not to be used with XTB-02 applications.
- Install ROL-06 to center line of Blox