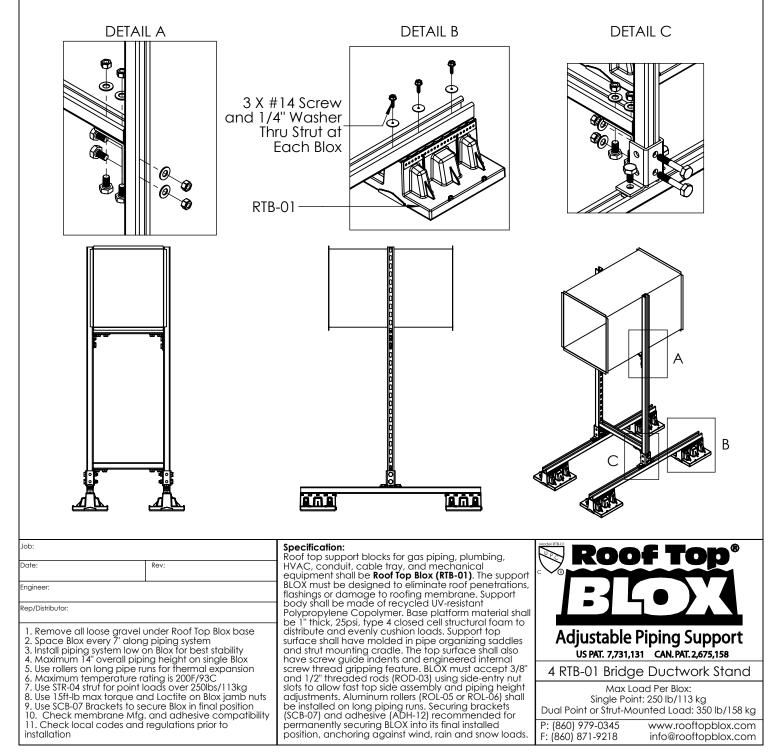

## 093

## 4 Blox Bridge / Ductwork Stand

| BILL OF MATERIALS                          |               |          |         |
|--------------------------------------------|---------------|----------|---------|
| COMPONENT                                  | PART NUMBER   | QTY.     | JOB QTY |
| Roof Top Blox                              | RTB-01        | 4        |         |
| Strut L-Bracket                            | By Contractor | 4        |         |
| Strut T-Bracket                            | By Contractor | 2        |         |
| 1-5/8" Square Slotted Strut                | By Contractor | As Req'd |         |
| 1/2"-13 X 2-1/2" Hex Bolt                  | By Contractor | 4        |         |
| 1/2"-13 X 1" Hex Bolt                      | By Contractor | 12       |         |
| 1/2"-13 Hex Nuts & Washers                 | By Contractor | 16 Each  |         |
| 1/2"-13 Spring Strut Nut                   | By Contractor | 4        |         |
| # 14 X 1-1/2" Sheet Metal Screws & Washers | By Contractor | 12 Each  |         |